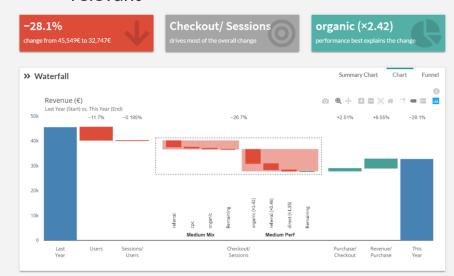

Waterfall graph of dimensions impacting the KPI's performance

Photo: Year over Year analysis of eCommerce site revenue from Google Analytics data

Performance summary by dimension

Executive summary of the performance analysis

The features available in the DataMa interface allow you to refine your analysis, pivot the dimensions you're comparing, exclude dimensions, change the aggregation level of your segments, ...