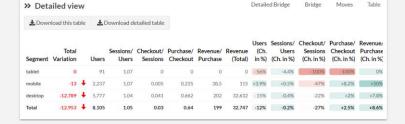

Waterfall graph of dimensions impacting the KPI's performance

Photo: Year over Year analysis of eCommerce site revenue from Google Analytics data

Performance summary by dimension

Executive summary of the performance analysis

The features available in the DataMa interface allow you to refine your analysis, pivot the dimensions you're comparing, exclude dimensions, change the aggregation level of your segments, ...